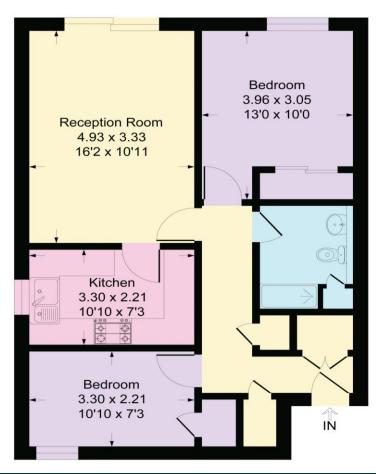

## \* Guide Price £300,000-£320,000 \*

Two-bedroom ground floor flat positioned in a very peaceful and convenient location, just ten minutes walk to Sidcup mainline station and high street. This home has direct access to a patio area leading out from the main reception room, beautiful on a spring/summer's day.